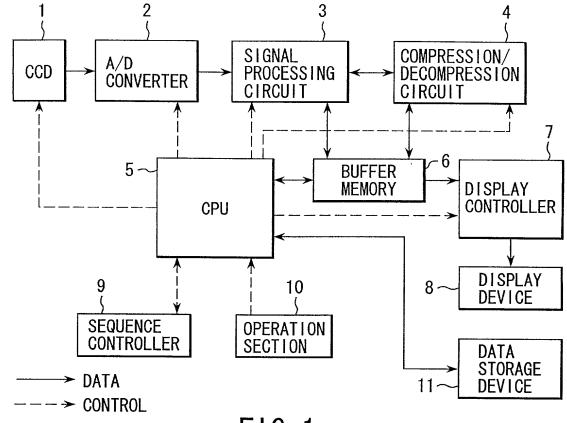

FIG. 4

FIG. 5

| CURRENT FREE SPACE 20 %                    | APPROX. **KB AVAILABLE                 |
|--------------------------------------------|----------------------------------------|
| HOW MACH DATA TO BE COMPACTED?             |                                        |
| FREE SPACE ** %                            | APPROX. ***KB AVAILABLE                |
| MAX 50 %                                   | KB FREE SPACE WITH THE CURRENT SETTING |
| EDIT RECOMPRESSION<br>INFORMATION SETTING? | YES                                    |
| COMPRESS EXISTING DATA?                    |                                        |
| Yes / No                                   |                                        |
|                                            |                                        |
|                                            |                                        |
|                                            |                                        |
|                                            |                                        |
|                                            |                                        |